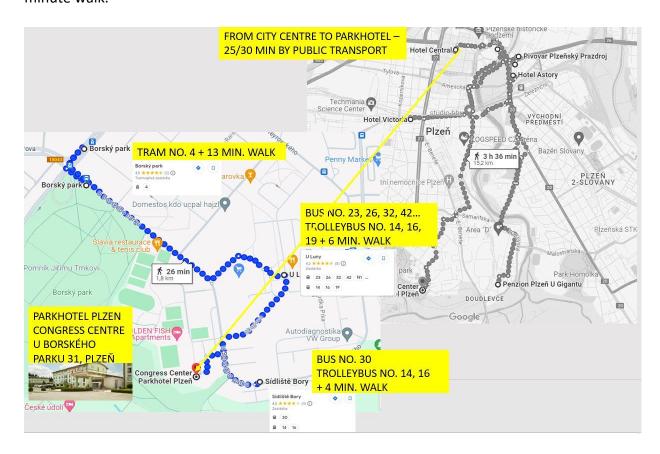

#### **HOW TO GET TO PARKHOTEL CONGRESS CENTER?**

Conference venue address: U Borského parku 31, 301 00 Plzeň, Czech Republic

## The closest bus stops to the hotel are:

"Sídliště Bory" (Bory Housing Estate), served by bus No. 30 and trolleybuses no. 14 and 16, then continue for a 4-minute walk.

"U Luny" (By the Luna shopping centre), served by bus No. 23, 26, 32, 42 ... and trolleybuses no. 14, 16, and 19 – then it is necessary to continue for a 6-minute walk.

<u>"Borský park"</u> (Bory Park), served by tram no. 4 – then it is necessary to continue for a 13-minute walk.